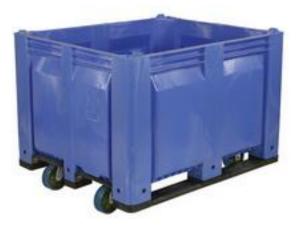

## Turn your shop clutter into CASH \$\$\$ !!!

Program works as follows:

- Maryland Core will provide the container (48"x40"x42") on wheels for you to keep in your shop. Containers with locking lids will be available upon request on a limited basis.
- Maryland Core will exchange out the container once every 2 to 4 weeks depending on how fast you can fill it and process your load back at our warehouse. If an item is too large for the container, it can be tagged and loaded onto the truck separately. Our driver may need assistance to load the container onto our truck. There will be a \$10 pick-up fee charged for every load.
- Maryland Core will either, mail a check to you within 2 business days or if you prefer a cash payment, we will bring payment to your shop on the next exchange or you may pick up at our warehouse.
- Maryland Core will accept all material listed on our pricelist with the exception of steel (rotors and hubs are OK).